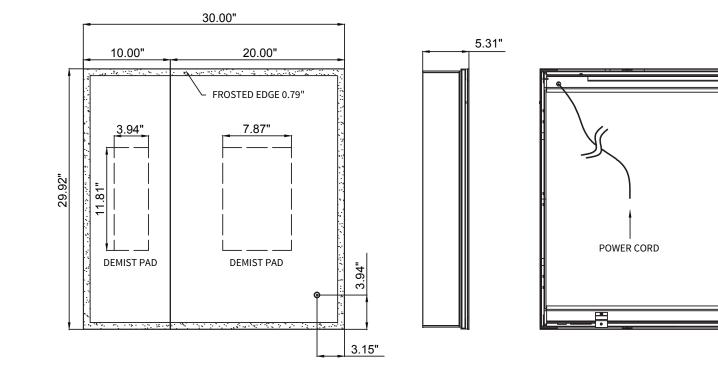

- 1. Surface or Recessed mount double door mirror cabinet without bottom light, top light inside of the cabinets , one door is 10", another door is 20"
- 2. Door type: Mirror+Aluminum+Mirror
- 3. Aluminium frame
- 4. Back-lit 2835 LED strip, 120 beans,14w/meter
- 5. Shelves: 3pcs adjustable tempered glass shelves
- 6. 3 soft close hinges (non-bridge)
- 7. Touch sensor with dimmable (3000K+/-300K)

- 8. Mirror kit instead of Aluminum kit for side when surface mounted
- 9. power socekt 1pcs as picture
- 10. demist (1 pcs \*size 100\*300mm +1pcs 200\*300)
- 11. electric wire will be made by the way as picture